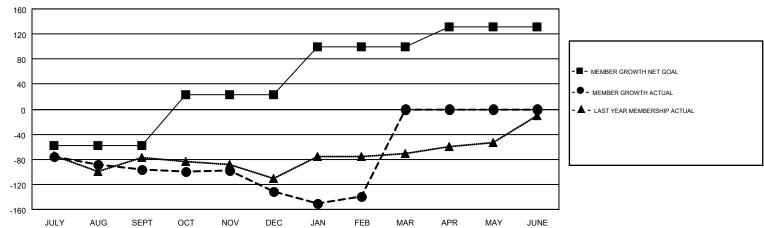

## GMT MONTHLY MEMBERSHIP PROGRESS REPORT

Results as of: 2/28/2018

**LOCATION: CONNECTICUT** 

Multiple District 23

GMT CA 1

| Clubs Members                                                                          |                       |                                          |  |
|----------------------------------------------------------------------------------------|-----------------------|------------------------------------------|--|
|                                                                                        |                       |                                          |  |
| RESULTS FOR 2017-2018 RESULTS FOR 201                                                  | RESULTS FOR 2017-2018 |                                          |  |
| QUARTER NEW CLUB GOAL NEW CLUBS DROPPED CLUBS  QUARTER MEMBER GROWTH NET ME GOAL  GOAL | ACTUAL MEM            | DROPPED  MBERS ACTUAL  luding transfers) |  |
| JULY/AUG/SEPT 1 1 0 JULY/AUG/SEPT -58                                                  | 68 15                 | 58                                       |  |
| OCT/NOV/DEC 1 2 0 OCT/NOV/DEC 81                                                       | 146 16                | 61                                       |  |
| Jan/Feb/Mar 1 0 1 Jan/Feb/Mar 76                                                       | 71 7                  | 7                                        |  |
| APR/MAY/JUNE 1 0 0 APR/MAY/JUNE 32                                                     | 0 (                   | 3                                        |  |

## GOALS AND ACTUAL MEMBERS CUMULATIVE

| DROPPED CLUBS: 1          |          | 75 CLUBS OF 158 ADDED 1 OR MORE<br>NEW MEMBERS | GENDER DISTE<br>MALE<br>FEMALE  | , , , , , , , , , , , , , , , , , , , , |     |
|---------------------------|----------|------------------------------------------------|---------------------------------|-----------------------------------------|-----|
| DROPPED MEMBERS  DECEASED | 51<br>0  | CLICK HERE FOR CUMULATIVE                      | TOTAL FAMILY UNIT MEMBERS       |                                         | 796 |
| OTHER  TOTAL              | THER 345 | MEMBERSHIP DATA                                | FAMILY MEMBERS PAYING HALF DUES |                                         | 409 |