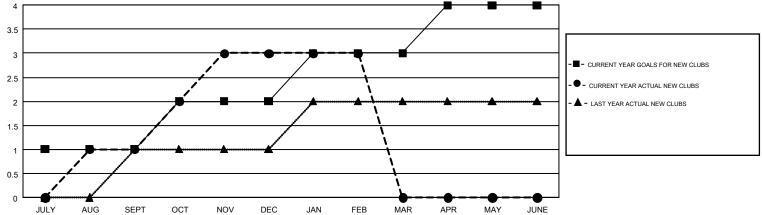

## GMT MONTHLY MEMBERSHIP PROGRESS REPORT

Results as of: 2/28/2018

**LOCATION: CONNECTICUT** 

Multiple District 23

GMT CA 1

| Clubs Members                                                                          |                       |                                          |  |
|----------------------------------------------------------------------------------------|-----------------------|------------------------------------------|--|
|                                                                                        |                       |                                          |  |
| RESULTS FOR 2017-2018 RESULTS FOR 201                                                  | RESULTS FOR 2017-2018 |                                          |  |
| QUARTER NEW CLUB GOAL NEW CLUBS DROPPED CLUBS  QUARTER MEMBER GROWTH NET ME GOAL  GOAL | ACTUAL MEM            | DROPPED  MBERS ACTUAL  luding transfers) |  |
| JULY/AUG/SEPT 1 1 0 JULY/AUG/SEPT -58                                                  | 68 15                 | 58                                       |  |
| OCT/NOV/DEC 1 2 0 OCT/NOV/DEC 81                                                       | 146 16                | 61                                       |  |
| Jan/Feb/Mar 1 0 1 Jan/Feb/Mar 76                                                       | 71 7                  | 7                                        |  |
| APR/MAY/JUNE 1 0 0 APR/MAY/JUNE 32                                                     | 0 (                   | 3                                        |  |

## GOALS AND ACTUAL NEW CLUBS CUMULATIVE